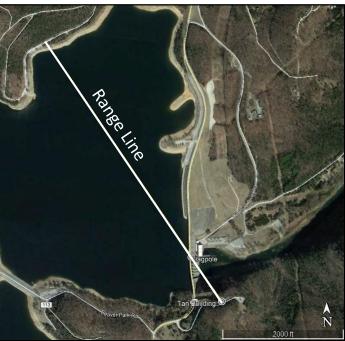

## The Dam Race

| Summary:           | A year round race from BLSC to the Dam and back again                                                         |
|--------------------|---------------------------------------------------------------------------------------------------------------|
| Approx. Length:    | 12 nautical miles by rhumb line                                                                               |
| Start/Finish Line: | A line from the corner of dock 5 to the no wake buoy                                                          |
| Turning Mark:      | A range line taken where the flagpole on the dam lines up with the tan building on the south bluff behind it. |
| Time Limits:       | none                                                                                                          |
| Winners:           | Fastest time, Slowest time; no PHRF corrections                                                               |
| Reporting:         | Record of your passage must be submitted to the Race Committee                                                |