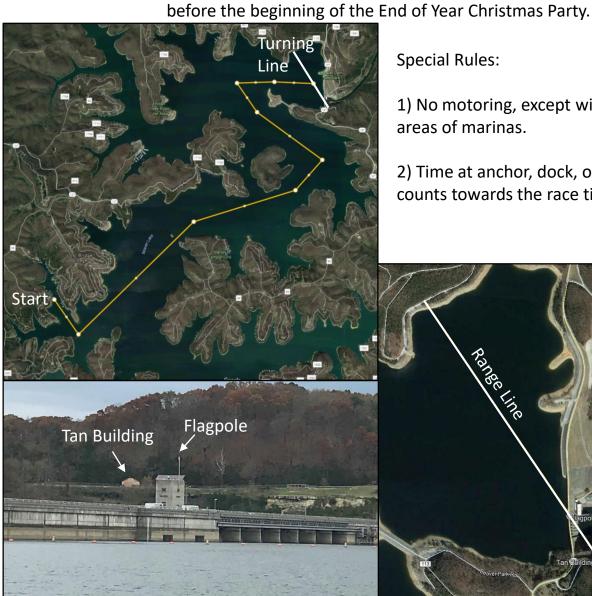

## The Dam Race

| Summary:           | A year round race from BLSC to the Dam and back again                                                         |
|--------------------|---------------------------------------------------------------------------------------------------------------|
| Approx. Length:    | 12 nautical miles by rhumb line                                                                               |
| Start/Finish Line: | A line from the corner of dock 5 to the no wake buoy                                                          |
| Turning Mark:      | A range line taken where the flagpole on the dam lines up with the tan building on the south bluff behind it. |
| Time Limits:       | none                                                                                                          |
| Winners:           | Fastest time, Slowest time; no PHRF corrections                                                               |
| Reporting:         | Record of your passage must be submitted to the Race Committee                                                |

**Special Rules:** 

1) No motoring, except within "no wake" areas of marinas.

2) Time at anchor, dock, or mooring counts towards the race time.