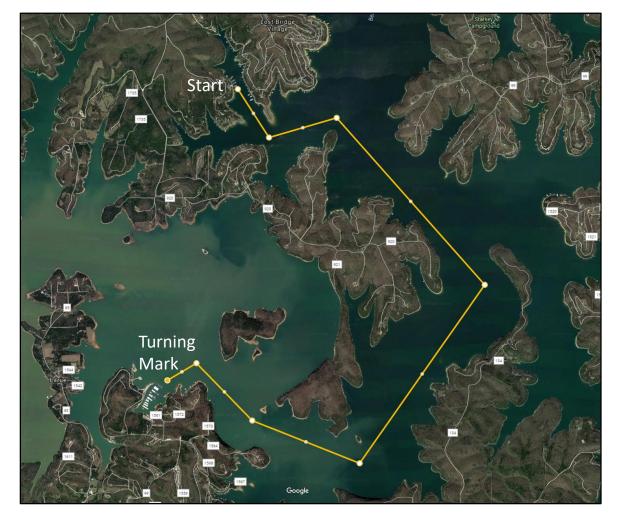

## Rocky Branch Run

| Summary:           | A year round race from BLSC to Rocky Branch Marina and back again                                                       |
|--------------------|-------------------------------------------------------------------------------------------------------------------------|
| Approx. Length:    | 13 nautical miles by rhumb line                                                                                         |
| Start/Finish Line: | A line from the corner of dock 5 to the no wake buoy                                                                    |
| Turning Mark:      | The centermost no wake buoy at the entrance to Rocky Branch Marina                                                      |
| Time Limits:       | none                                                                                                                    |
| Winners:           | Fastest time, Slowest time; no PHRF corrections                                                                         |
| Reporting:         | Record of your passage must be submitted to the Race Committee before the beginning of the End of Year Christmas Party. |
| Special Rules:     | 1) No motoring, except within "no wake" areas of marinas.                                                               |

2) Time at anchor, dock, or mooring counts towards the race time.