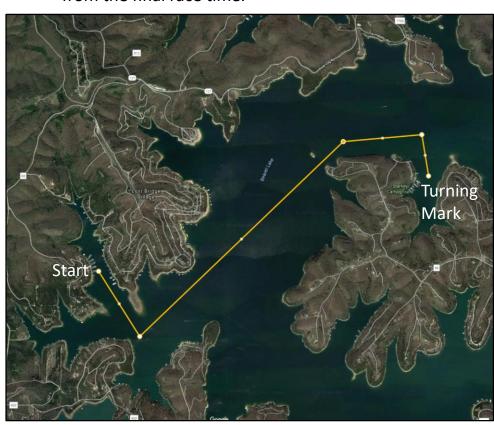

## Starkey Sprint

Summary: A year round race from BLSC to Starkey Marina and back again

Approx. Length: 6.5 nautical miles by rhumb line

Start/Finish Line: A line from the corner of dock 5 to the no wake buoy

Turning Mark: The centermost no wake buoy at the entrance to Starkey Marina.

Time Limits: none

Winners: Fastest time, Slowest time; no PHRF corrections

Reporting: Record of your passage must be submitted to the Race Committee