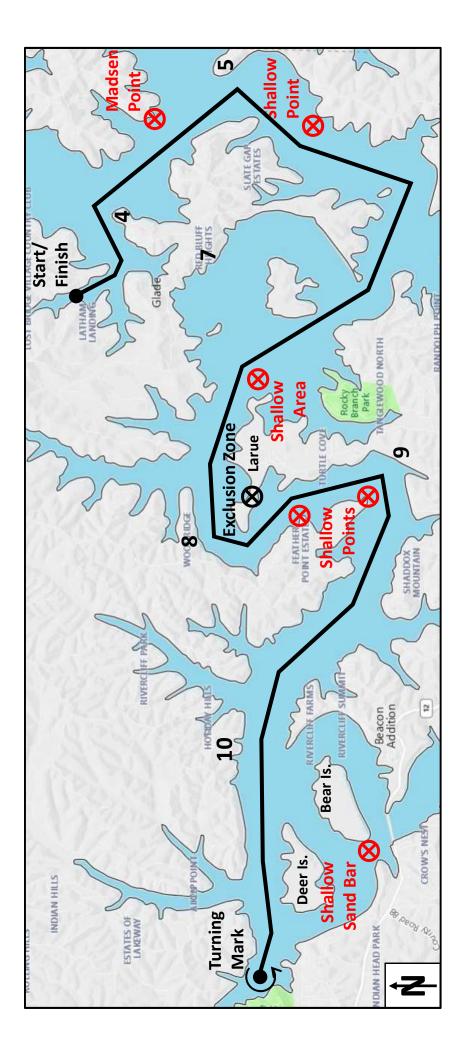

### Prairie Creek Marina

A pursuit race from BLSC to Prairie Creek Marina and back again Summary:

30.5 nautical miles by rhumb line Approx. Length:

A line from the corner of dock 5 to the no wake buoy Start/Finish Line:

The centermost no wake buoy at the entrance to Prairie Creek Marina Turning Mark:

Port Rounding (Keep buoy to port side of boat)

Staggered start times based on PHRF ratings Starting Sequence:

First across the Finish Line (Line Honors)

Winner: **Rules:** 

Exclusion Zone: the channel between Larue Island and Larue Peninsula See Racing Instructions and Notice of Race