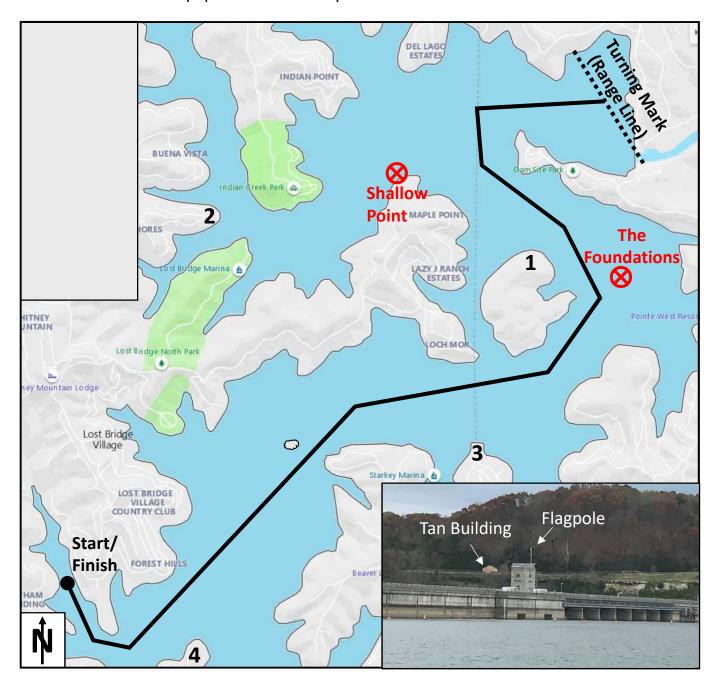

### The Dam

Summary: A pursuit race from BLSC to the Dam and back again

Approx. Length: 12 nautical miles by rhumb line

Start/Finish Line: A line from the corner of dock 5 to the no wake buoy

Turning Mark: A range line taken where the flagpole on the dam lines up with the tan

building on the south bluff behind it.

Starting Sequence: Staggered start times based on PHRF ratings Winner: First across the Finish Line (Line Honors)
Rules: See Racing Instructions and Notice of Race

A boat must cross the range line with any part of her hull, or crew or

equipment in normal position