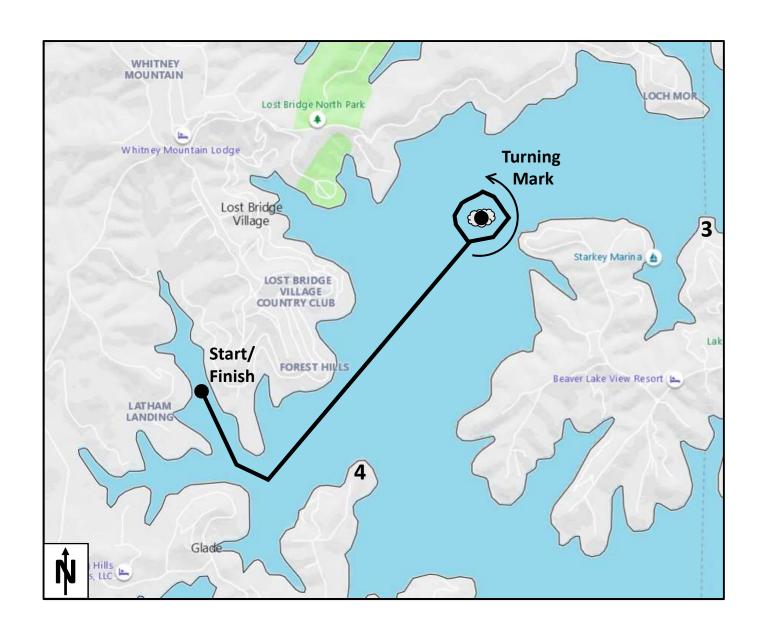

### Starkey Marina

Summary: A pursuit race from BLSC to Starkey Marina and back again

Approx. Length: 6.5 nautical miles by rhumb line

Start/Finish Line: A line from the corner of dock 5 to the no wake buoy

Turning Mark: The centermost no wake buoy at the entrance to Starkey Marina

Port Rounding (Keep buoy to port side of boat)

Starting Sequence: Staggered start times based on PHRF ratings

Winner: First across the Finish Line (Line Honors)