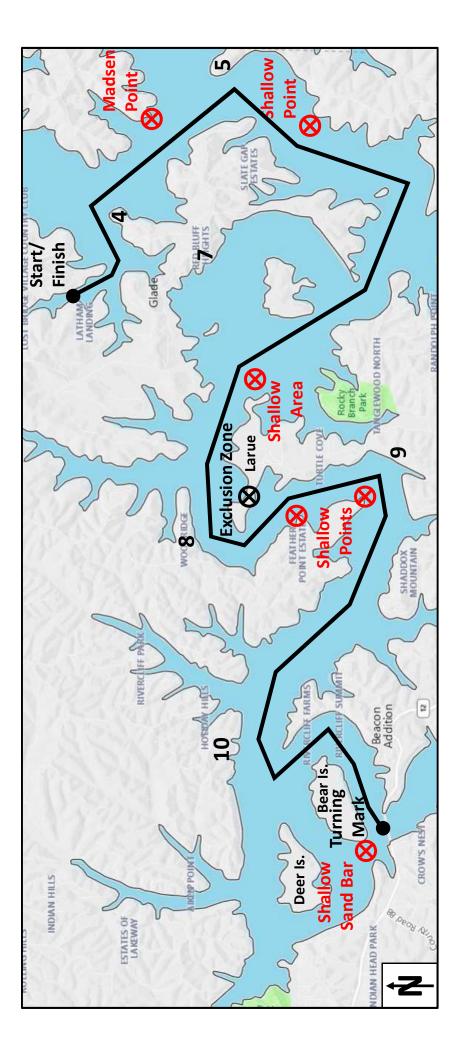

### Highway 12 Bridge

A pursuit race from BLSC to Highway 12 Bridge and back again Summary:

29.5 nautical miles by rhumb line Approx. Length:

A line from the corner of dock 5 to the no wake buoy Start/Finish Line:

Be within 100 yards of the centermost buoy at the Highway 12 Bridge

Turning Mark:

Port Rounding (Keep buoy to port side of boat)

Staggered start times based on PHRF ratings Starting Sequence:

First across the Finish Line (Line Honors)

Winner: **Rules:** 

Exclusion Zone: the channel between Larue Island and Larue Peninsula See Racing Instructions and Notice of Race