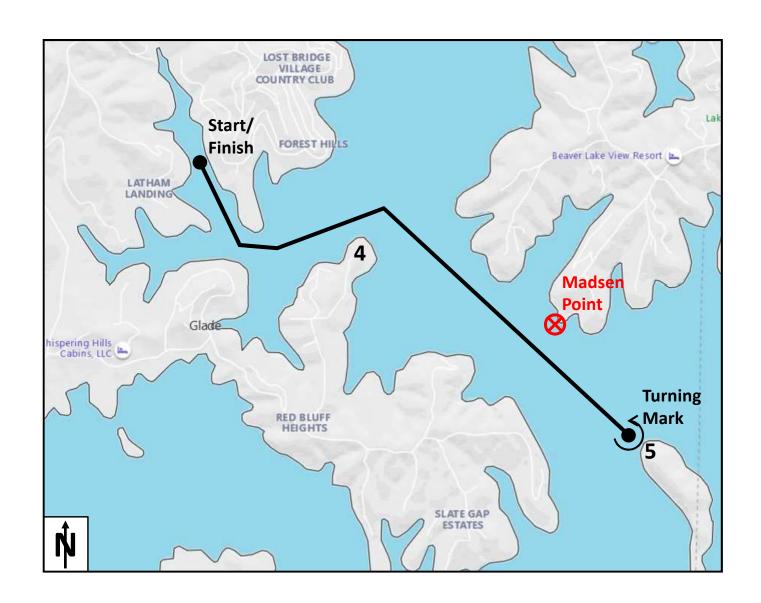

### Point 5

Summary: A pursuit race from BLSC to Point 5 and back again

Approx. Length: 5.6 nautical miles by rhumb line

Start/Finish Line: A line from the corner of dock 5 to the no wake buoy

Turning Mark: A Racing Buoy dropped near Point 5,

If No Buoy, be within 100 yards of the Point 5 sign

Port Rounding (Keep buoy to port side of boat)

Starting Sequence: Staggered start times based on PHRF ratings

Winner: First across the Finish Line (Line Honors)