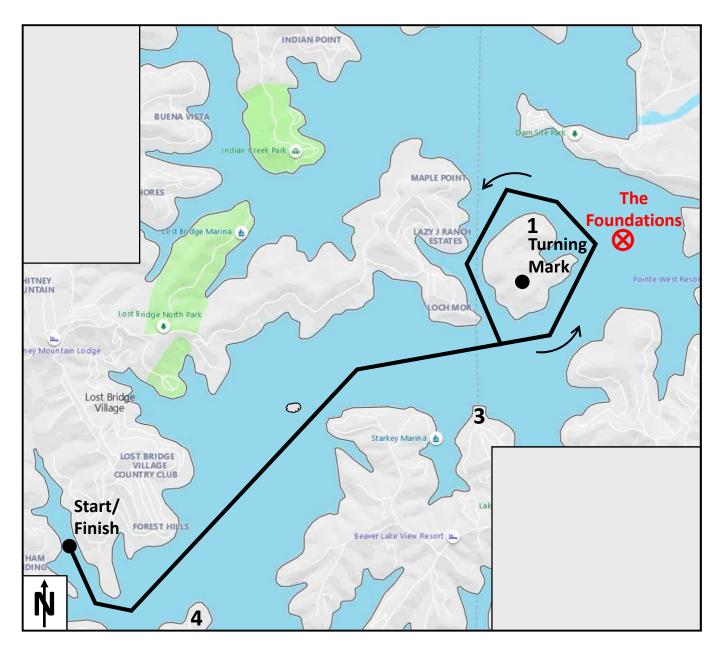

### Lost Bridge North Marina

Summary: A pursuit race from BLSC to Lost Bridge North Marina and back again

Approx. Length: 13.5 nautical miles by rhumb line

Start/Finish Line: A line from the corner of dock 5 to the no wake buoy

Turning Mark: The big, fixed, can buoy at the entrance to Lost Bridge North Marina

Port Rounding (Keep buoy to port side of boat)

Starting Sequence: Staggered start times based on PHRF ratings

Winner: First across the Finish Line (Line Honors)