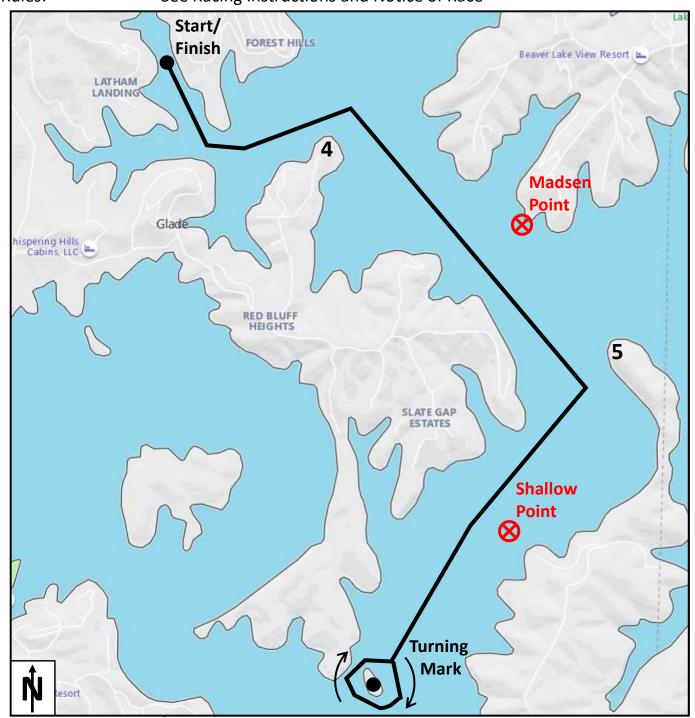

### Slate Gap Island

Summary: A pursuit race from BLSC to Slate Gap Island and back again

Approx. Length: 9.5 nautical miles by rhumb line

Start/Finish Line: A line from the corner of dock 5 to the no wake buoy

Turning Mark: Slate Gap Island; **Starboard** Rounding (Keep island to starboard side of

boat) unless otherwise declared

Starting Sequence: Staggered start times based on PHRF ratings
Winner: First across the Finish Line (Line Honors)
Rules: See Racing Instructions and Notice of Race