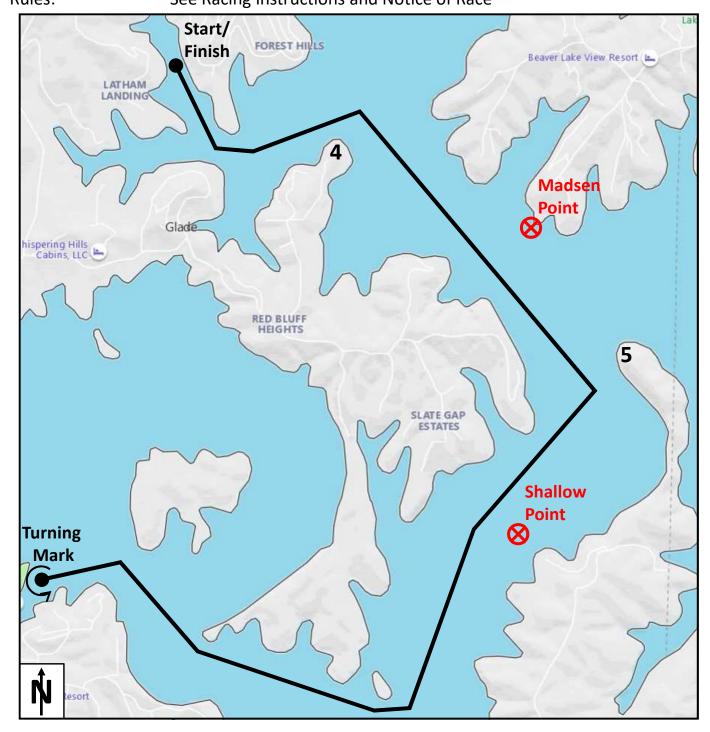

### Slate Gap Island

Summary: A pursuit race from BLSC to Slate Gap Island and back again

Approx. Length: 9.5 nautical miles by rhumb line

Start/Finish Line: A line from the corner of dock 5 to the no wake buoy

Turning Mark: Slate Gap Island; **Starboard** Rounding (Keep island to starboard side of

boat) unless otherwise declared

Starting Sequence: Staggered start times based on PHRF ratings
Winner: First across the Finish Line (Line Honors)
Rules: See Racing Instructions and Notice of Race