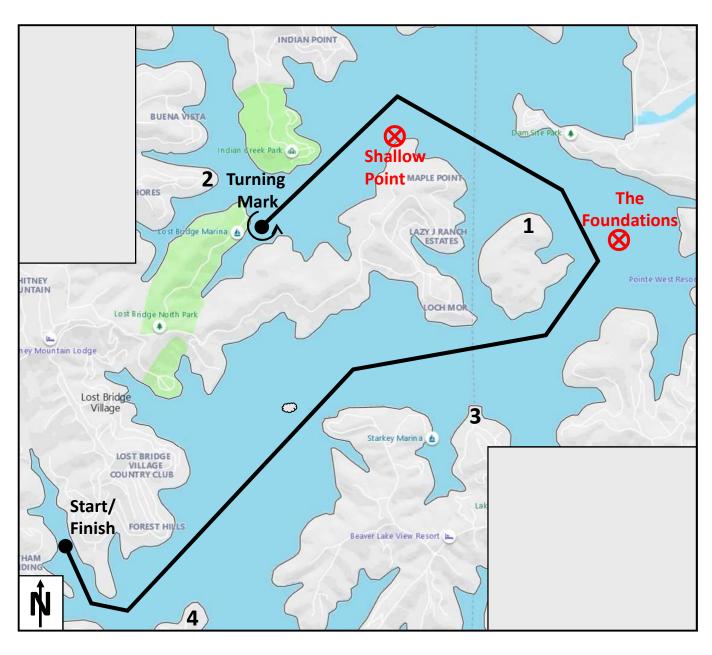

### Lost Bridge North Marina

Summary: A pursuit race from BLSC to Lost Bridge North Marina and back again

Approx. Length: 13.5 nautical miles by rhumb line

Start/Finish Line: A line from the corner of dock 5 to the no wake buoy

Turning Mark: The big, fixed, can buoy at the entrance to Lost Bridge North Marina

Port Rounding (Keep buoy to port side of boat)

Starting Sequence: Staggered start times based on PHRF ratings

Winner: First across the Finish Line (Line Honors)