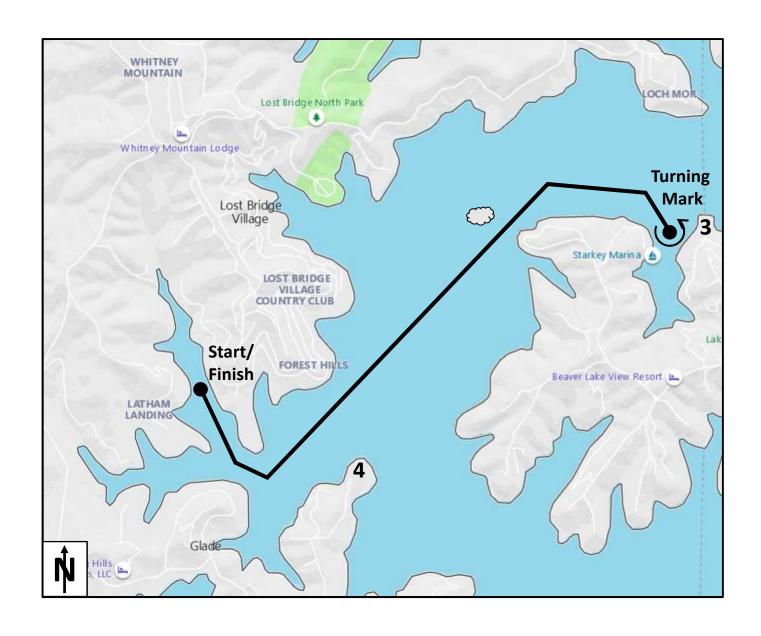

### Starkey Marina

Summary: A pursuit race from BLSC to Starkey Marina and back again

Approx. Length: 6.5 nautical miles by rhumb line

Start/Finish Line: A line from the corner of dock 5 to the no wake buoy

Turning Mark: The centermost no wake buoy at the entrance to Starkey Marina

Port Rounding (Keep buoy to port side of boat)

Starting Sequence: Staggered start times based on PHRF ratings

Winner: First across the Finish Line (Line Honors)